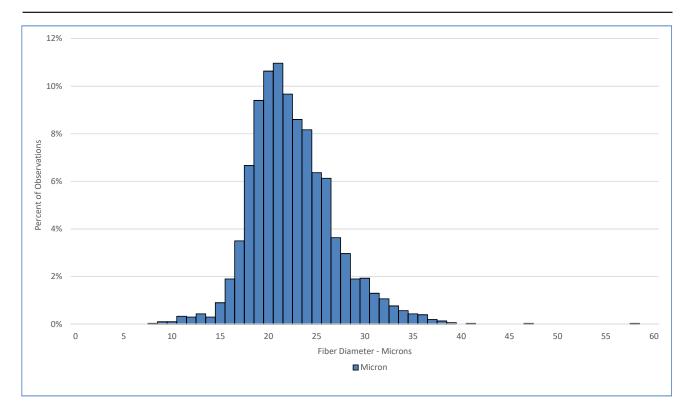

## **Laboratory Data**

Mean Fiber Diameter: 22.6 microns Mean Staple Length: 91 mm Standard Deviation: 4.5 microns Length Standard Deviation: 1.7 mm Coefficient of Variation: 19.8 % Length Coefficient of Variation: 1.8 % 21.7 microns Mean Curvature: 41.0 deg/mm Spin Fineness: Fibers Greater Than 30 microns: 5.1 % SD Curvature: 23.0 deg/mm Comfort Factor: 94.9 % Medullated Fibers: 5.5 %